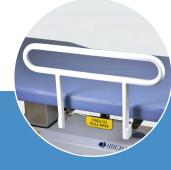

Rechargeable battery pack.

Other on request

Entirely designed and manufactured in Canada, locally manufactures offers you easy access to spare parts and customer service in English and French.

Fully-retractable 61 x 22.9 cm / 24" x 9" side rails use a strong, secure mechanism to keep your patients safe.