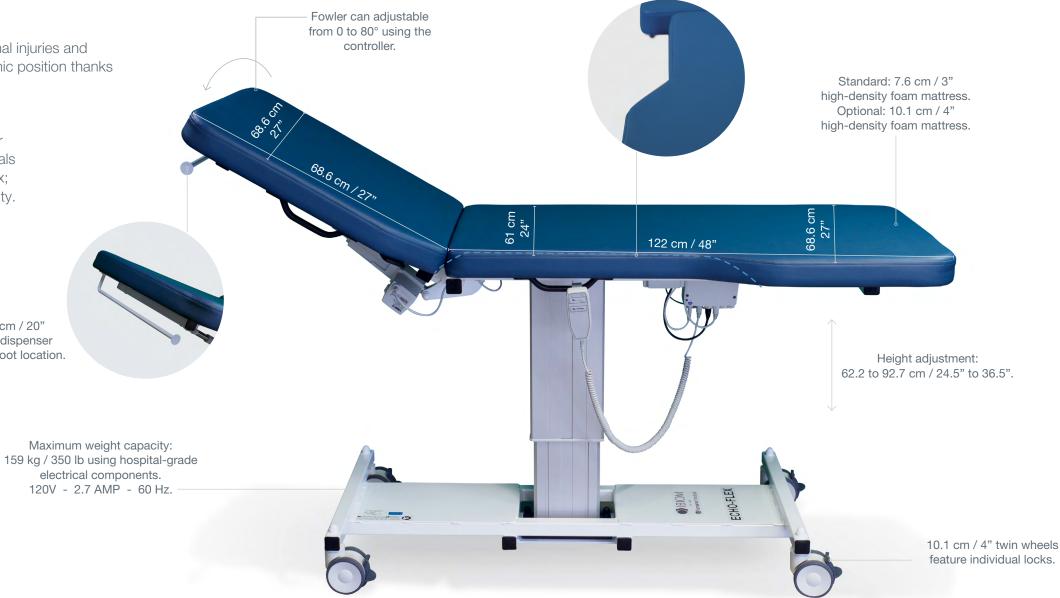

## Adjustments

- Height: 62.2 to 92.7 cm / 24.5" to 36.5"
- Backrest: 0° to 80°
- Legs: 0° to 90°

## Maximum weight capacity

- 159 kg / 350 lb using hospital-grade electrical components
- 120V 2.7 AMP 60 Hz

#### **Dimensions**

• Standard: 68.6 x 193 cm / 27" x 76"

#### Mattress

- 7.6 cm / 3" Thick
- 10.1 cm / 4" Thick\*
- Vinyl upholstery resistant to Oxivir and Virox

#### Wheels

• 10.1 cm / 4" Twin wheels with individual locks

\* 4400-D Comfort configuration

\*\* Optional

# For general ultrasound and/or exam table

Reduces hyperextension work, occupational injuries and work stoppages by promoting an ergonomic position thanks to multiple adjustments.

> 50.8 cm / 20" Paper dispenser head or foot location.