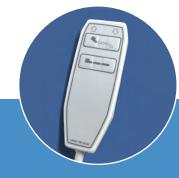

#### Controls

- Hand controller
- Double foot controller\*\*

Hand controller.

Double foot controller available for hands-free patient adjustment.