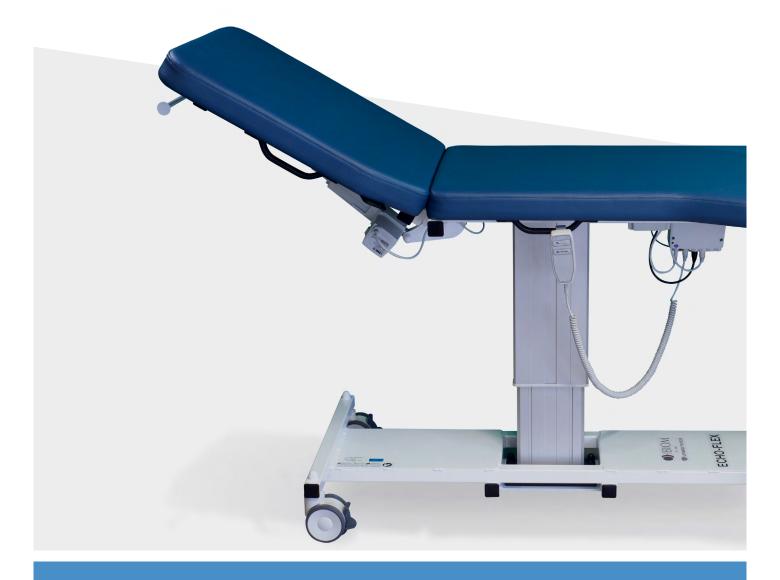

# ECHO-FLEX 4400-D

# For general ultrasound and/or exam table

# For general ultrasound and/or exam table

Reduces hyperextension work, occupational injuries and work stoppages by promoting an ergonomic position thanks to multiple adjustments.

> 50.8 cm / 20" Paper dispenser head or foot location.