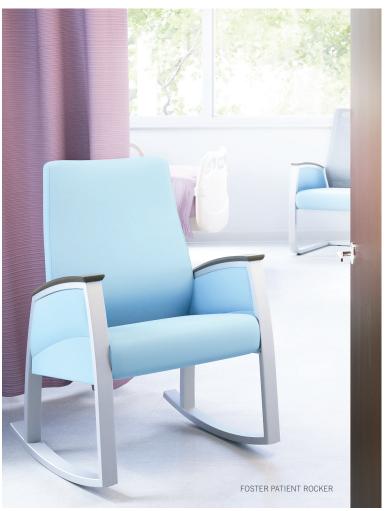

### Patient Seating

Wide mesh

Plus mesh

Triple

Sled mesh

Sled upholstered

Rocker mesh Hip chair mesh