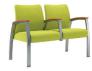

#### **Guest Seating**

Wide mesh

End unit upholstered

End unit mesh

Double half arm upholstered

Double full arm upholstered

Double upholstered

Double half arm mesh

Double full arm mesh

Double mesh

Triple half arm upholstered

Triple half arm mesh

Triple full arm

upholstered

Triple full arm mesh

Triple upholstered