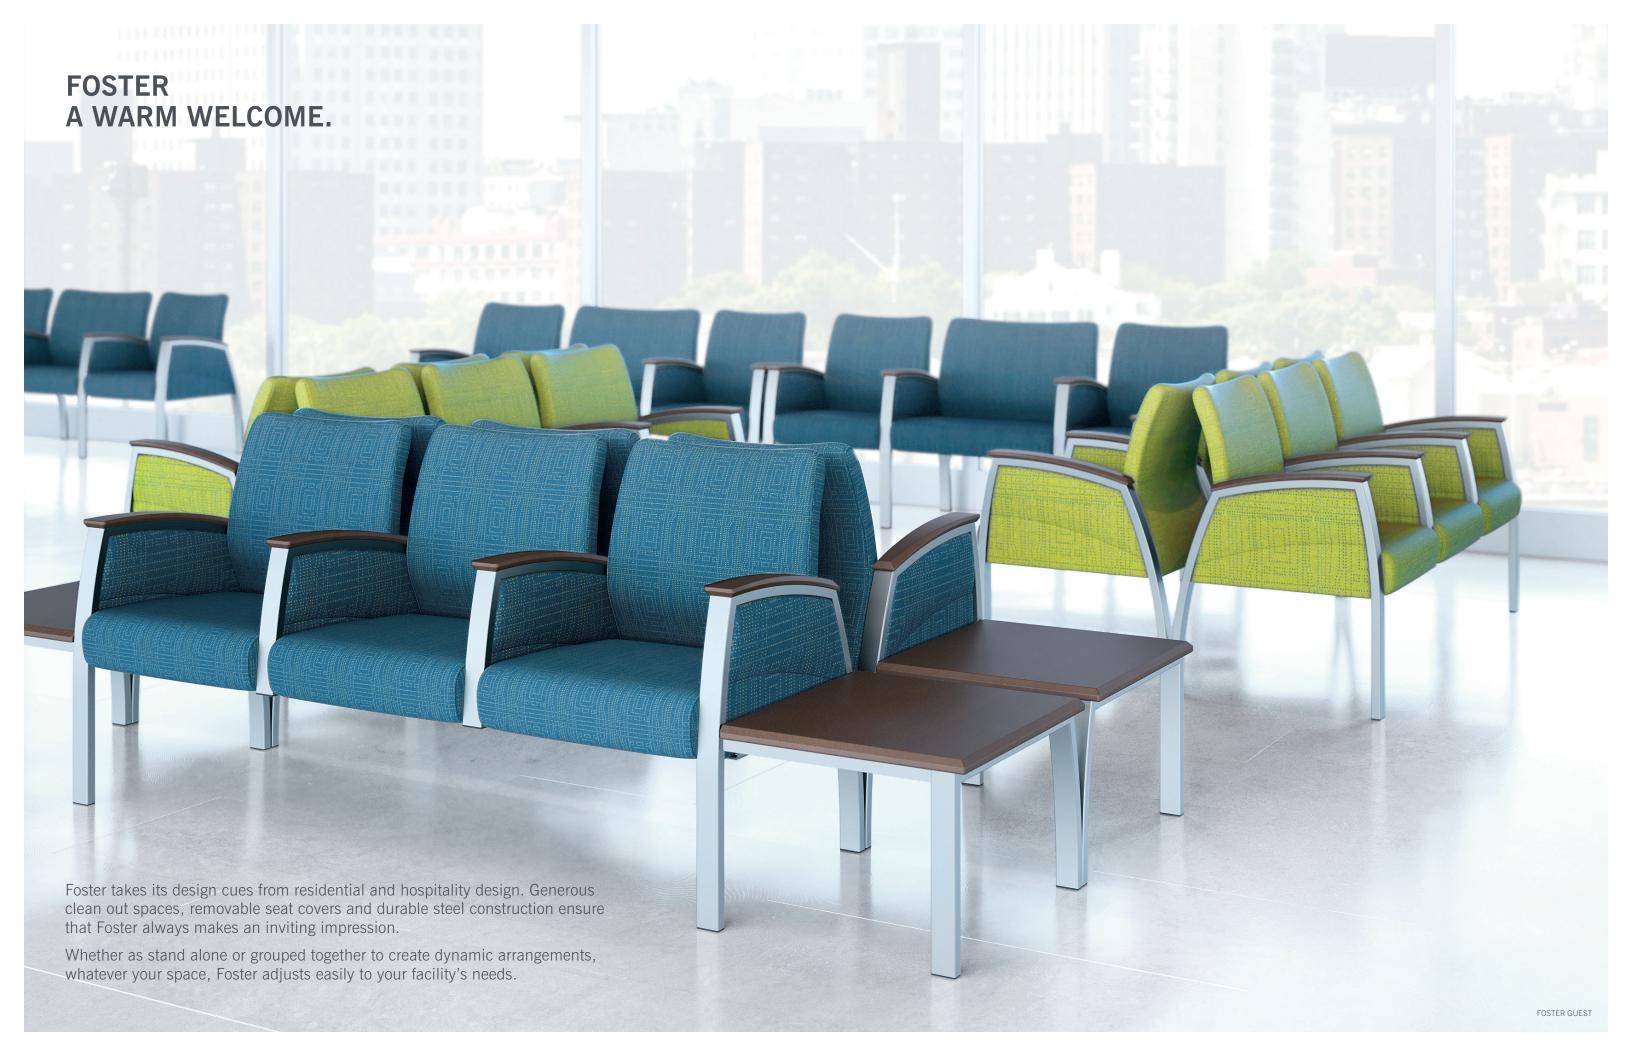

Triple tandem mesh

The Foster collection is highly versatile, spanning patient, guest and lounge seating with complementary benches, ottomans and tables. Most models can be specified with open or closed arms, fully upholstered or with a breathable mesh back.

#### **Guest Seating**

Wide mesh

End unit upholstered

End unit mesh

Double half arm upholstered

Double full arm upholstered

Double upholstered

Double half arm mesh