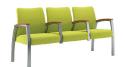

Double full arm mesh

Double mesh

Triple half arm upholstered

Triple half arm mesh

Triple full arm

upholstered

Triple full arm mesh

Triple upholstered

Triple tandem mesh

The Foster collection is highly versatile, spanning patient, guest and lounge seating with complementary benches, ottomans and tables. Most models can be specified with open or closed arms, fully upholstered or with a breathable mesh back.