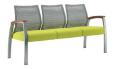

#### **Guest Seating**

Wide mesh

End unit upholstered

End unit mesh

Double half arm upholstered

Double full arm upholstered

Double upholstered

Double half arm mesh

Double full arm mesh

Double mesh

Triple half arm upholstered

Triple half arm mesh

Triple full arm

upholstered

Triple full arm mesh

Triple upholstered