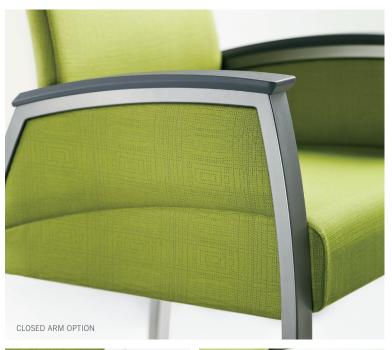

Triple tandem mesh

The Foster collection is highly versatile, spanning patient, guest and lounge seating with complementary benches, ottomans and tables. Most models can be specified with open or closed arms, fully upholstered or with a breathable mesh back.