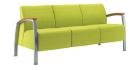

#### **Guest Seating**

Wide mesh

End unit upholstered

End unit mesh

Double half arm upholstered

Double full arm upholstered

Double upholstered

Double half arm mesh

Double full arm mesh

Double mesh

Triple half arm upholstered

Triple half arm mesh

Triple full arm

upholstered

Triple full arm mesh

Triple upholstered