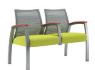

#### **Guest Seating**

Wide mesh

End unit upholstered

End unit mesh

Double half arm upholstered

Double full arm upholstered

Double upholstered

Double half arm mesh

Double full arm mesh

Double mesh

Triple half arm upholstered

Triple half arm mesh

Triple full arm

upholstered

Triple full arm mesh

Triple upholstered