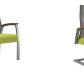

#### **Guest Seating**

Wide mesh

End unit upholstered

End unit mesh

Double half arm upholstered

Double full arm upholstered

Double upholstered

Double half arm mesh