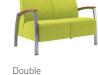

#### **Guest Seating**

Wide mesh

End unit upholstered

End unit mesh

Double half arm upholstered

Double full arm upholstered

Double upholstered

Double half arm mesh

Double full arm mesh

Double mesh

Triple half arm upholstered

Triple half arm mesh

Triple full arm

upholstered

Triple full arm mesh

Triple upholstered