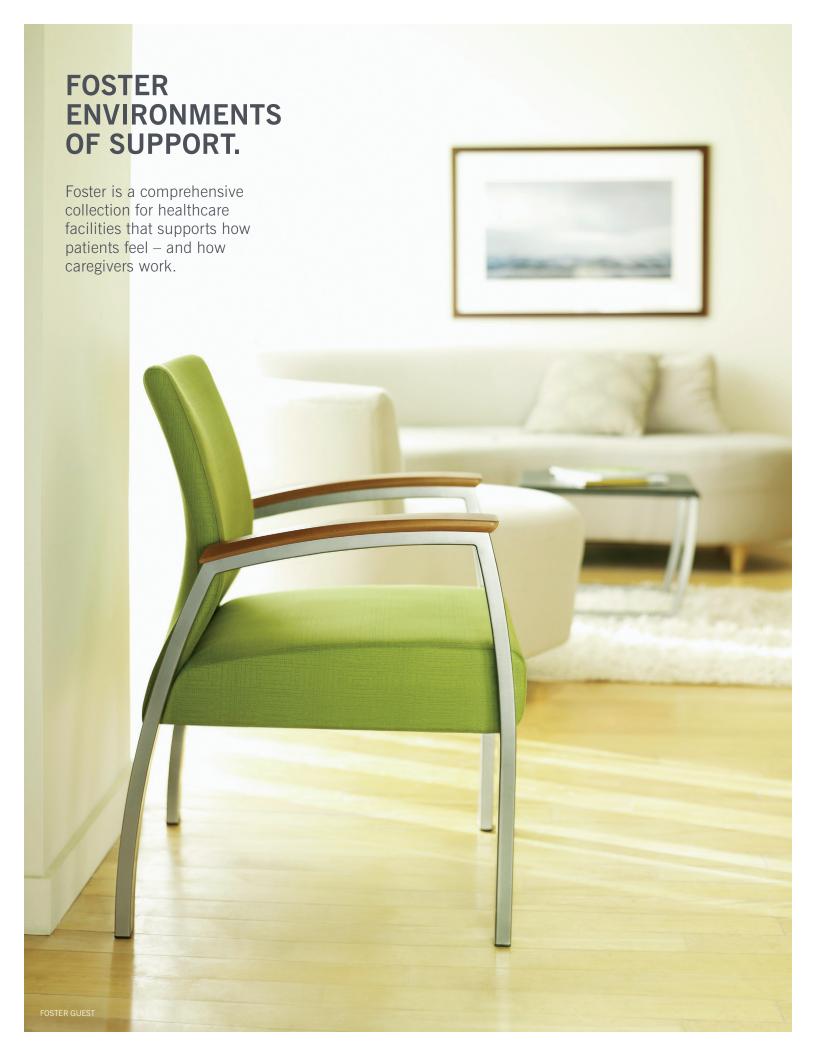

Triple tandem mesh

The Foster collection is highly versatile, spanning patient, guest and lounge seating with complementary benches, ottomans and tables. Most models can be specified with open or closed arms, fully upholstered or with a breathable mesh back.