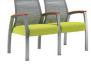

#### **Guest Seating**

Wide mesh

End unit upholstered

End unit mesh

Double half arm upholstered

Double full arm upholstered

Double upholstered

Double half arm mesh

Double full arm mesh

Double mesh

Triple half arm upholstered

Triple half arm mesh

Triple full arm

upholstered

Triple full arm mesh

Triple upholstered