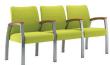

Double full arm mesh

Double mesh

Triple half arm upholstered

Triple half arm mesh

Triple full arm

upholstered

Triple full arm mesh

Triple upholstered

Triple tandem mesh

The Foster collection is highly versatile, spanning patient, guest and lounge seating with complementary benches, ottomans and tables. Most models can be specified with open or closed arms, fully upholstered or with a breathable mesh back.