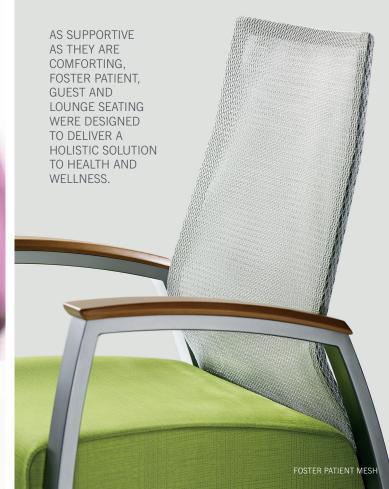

Triple tandem mesh

The Foster collection is highly versatile, spanning patient, guest and lounge seating with complementary benches, ottomans and tables. Most models can be specified with open or closed arms, fully upholstered or with a breathable mesh back.