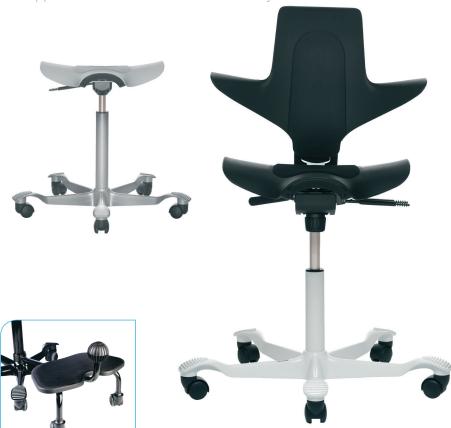

Often referred to as the "Sonographer's Chair" the unique shape of the backrest provides full trunk support when seated backwards and full support for the arm when seated sideways.

HÅG Capisco Puls shown with optional HÅG Foot Ring Design: Peter Opsvik. Patent and design protected.

# **Options**

- HÅG StepUp° provides two extra levels for placing your feet.
- HÅG Foot Ring extra level for rest and support for feet