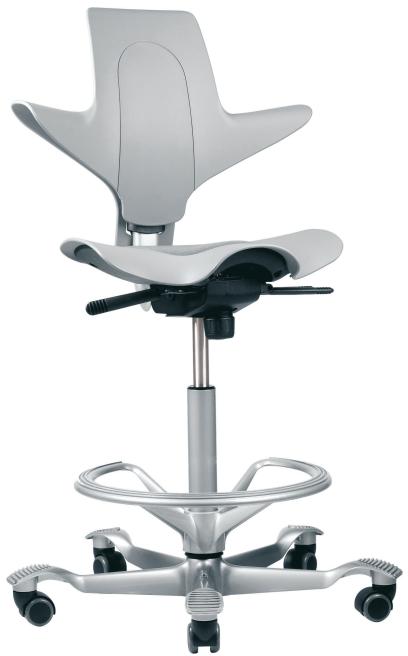

# The same benefits as the original, with an easy-to-clean seat and back.

Born out of the legendary "saddle seat", HÅG Capisco Puls is suited to contemporary and dynamic workplaces. Constructed out of hard polyurethane with an integrated cushion, the Capsico Puls is easy to clean, making it idea for lab and healthcare settings.

Often referred to as the "Sonographer's Chair" the unique shape of the backrest provides full trunk support when seated backwards and full support for the arm when seated sideways.

HÅG Capisco Puls shown with optional HÅG Foot Ring Design: Peter Opsvik. Patent and design protected.

# **Options**

- HÅG StepUp° provides two extra levels for placing your feet.
- HÅG Foot Ring extra level for rest and support for feet