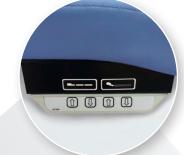

#### **CONTROLS**

- · Hand control device 2 functions.
- Button control panel.\*
- · Foot control device.\*

IBIOM ECHO

Paper dispenser is included.

24.5 to 36.5 inches height adjustment

— 4-inch twin wheels feature individual locks.

means you can trust our structure and welds.

Option: Button control panel can be attached to the side of the stretcher, avoiding any loose cables.