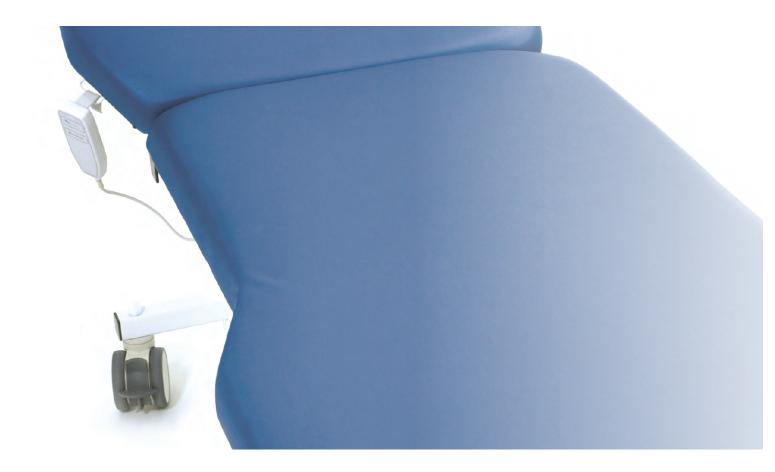

# The ECHO-FLEX 4400-DO

Fowler can adjustable from 0 to 80°

using the controller.

Maximum capacity of 350 lb using

the best quality electric components

backed by the best warranty.

120V - 2.7 AMP - 60 Hz.

Double foot controller available for hands-free patient adjustment.

Ibiom Curve: 3-inch deep.
Allows healthcare professionals to
work more closely to the patient while
maintaining an ergonomic position
during an exam.