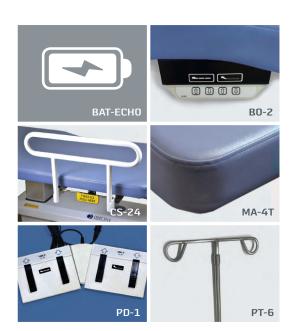

#### **OPTIONS AVAILABLE:**

- O BAT-ECHO: Battery pack.
- O BO-2: Button control panel.
- CS-24: 24 in x 9 in retractable side rail.
- MA-4T: 4-inch mattresses upgrade.
- O PD-1: Double foot controller.
- O PT-6: Stainless steel I.V. Pole (removable).