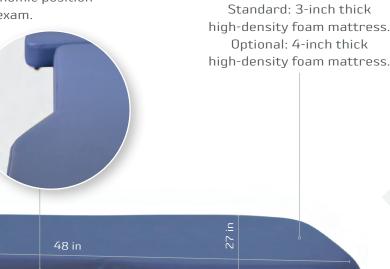

#### **DIMENSIONS**

• Standard width: 27 in x 76 in.

#### **MATTRESS**

- · 3-inch thick.
- 4-inch thick.\*
- Fabric is tested for a range of common hospital and clinic cleaning products. It is Oxivir and Virox resistant - a must when infection control is a priority.

Double foot controller available for hands-free patient adjustment.

Ibiom Curve: 3-inch deep.
Allows healthcare professionals to
work more closely to the patient while
maintaining an ergonomic position
during an exam.